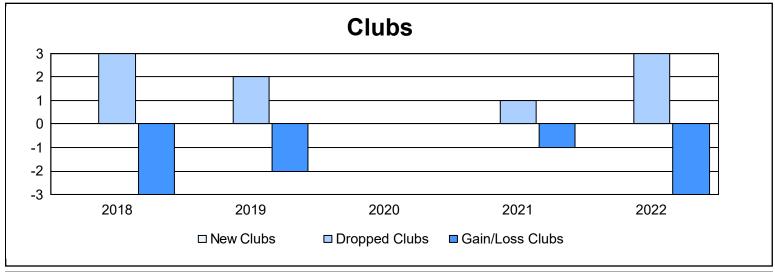

District 25 B As of June 2022 Cumulative

| Year      | New<br>Clubs | Dropped<br>Clubs | Gain/<br>Loss<br>Clubs | New<br>Members | Charter<br>Members | Reinstate<br>Members | Transfer<br>Members | Total<br>Member<br>Added | Total<br>Members<br>Dropped | Gain/<br>Loss<br>Members |
|-----------|--------------|------------------|------------------------|----------------|--------------------|----------------------|---------------------|--------------------------|-----------------------------|--------------------------|
| 2017-2018 | 0            | 3                | -3                     | 131            | 7                  | 4                    | 12                  | 154                      | 150                         | 4                        |
| 2018-2019 | 0            | 2                | -2                     | 102            | 2                  | 4                    | 5                   | 113                      | 141                         | -28                      |
| 2019-2020 | 0            | 0                | 0                      | 46             | 0                  | 9                    | 6                   | 61                       | 130                         | -69                      |
| 2020-2021 | 0            | 1                | -1                     | 53             | 0                  | 7                    | 17                  | 77                       | 176                         | -99                      |
| 2021-2022 | 0            | 3                | -3                     | 78             | 1                  | 60                   | 2                   | 141                      | 193                         | -52                      |
| Average   | 0            | 2                | -2                     | 82             | 2                  | 17                   | 8                   | 109                      | 158                         | -49                      |